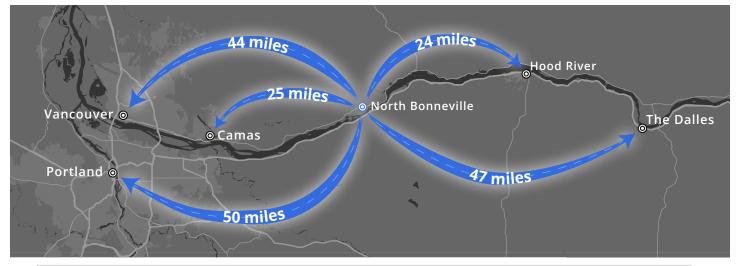

## **DEVELOPMENT READY OPPORTUNITY**

- Unique economic development opportunity in Columbia River Gorge.
- Spectacular views of the Gorge.
- Less than one hour from the to Portland Metro area.
- Visibility from and access to highway 14, a major route for tourism.
- Appropriately zoned with access road and all utilities in place.