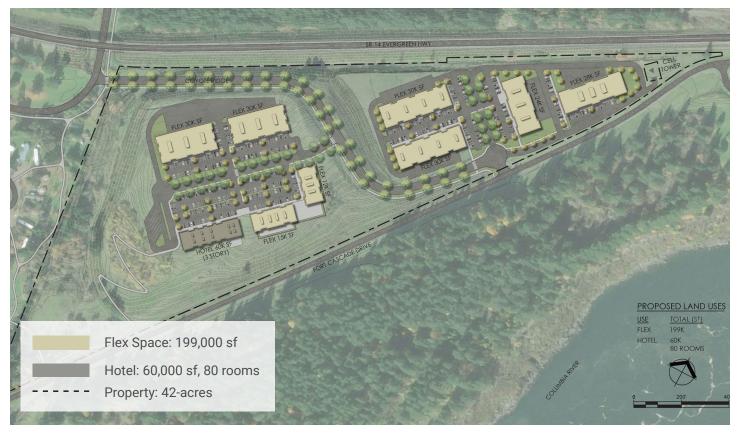

## **Cascades Business Park**

North Bonneville, WA

## **DEVELOPMENT READY OPPORTUNITY**

- Unique economic development opportunity in Columbia River Gorge.
- Spectacular views of the Gorge.
- Less than one hour from the to Portland Metro area.
- Visibility from and access to highway 14, a major route for tourism.
- Appropriately zoned with access road and all utilities in place.