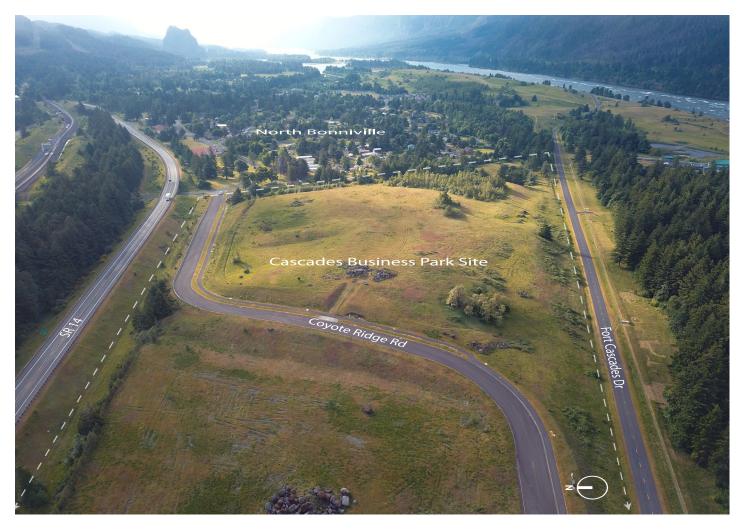

## **Cascades Business Park**

North Bonneville, WA

## **DEVELOPMENT READY OPPORTUNITY**

- Unique economic development opportunity in Columbia River Gorge.
- Spectacular views of the Gorge.
- Less than one hour from the to Portland Metro area.
- Visibility from and access to highway 14, a major route for tourism.
- Appropriately zoned with access road and all utilities in place.